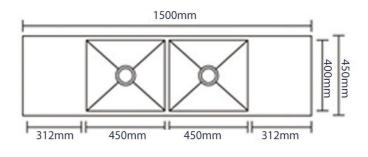

#### **Description:**

CUBIC range Double Bowl & Double Drainer

Sink Dimensions: 1500W x 450H x 190D

**Bowl Dimensions:** 2 x [450W x 400H x 190D]

Min Cabinet Size: 1000mm

Installation:

Inset-mount or Under mount

(All measurements are in millimeters)