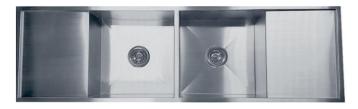

#### **Description:**

CUBIC range Double Bowl & Double Drainer

Sink Dimensions: 1500W x 450H x 190D

**Bowl Dimensions:** 2 x [450W x 400H x 190D]

Min Cabinet Size: 1000mm

Installation:

Inset-mount or Under mount

#### Material:

1.2mm thick AIS 304 18/8 Stainless steel

Tap Holes: NO tap hole only

Outlet:

90mm round basket wasteincluded

**Cut Out Templates:** 

Yes

Warranty: